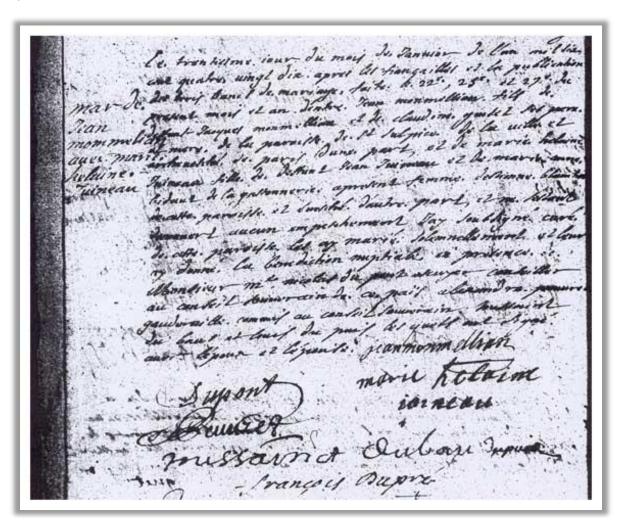

# **Primary Source Documents, Transcriptions, Extracts and / or Abstracts**

Primary Source Document: Marriage record of Jean Baptiste Monmellian and Marie Helene Juneau - 30 January 1690

## **Primary Source Document Extract:**

Primary Source Document Extract Translation: (Note: Incomplete pending further translation)